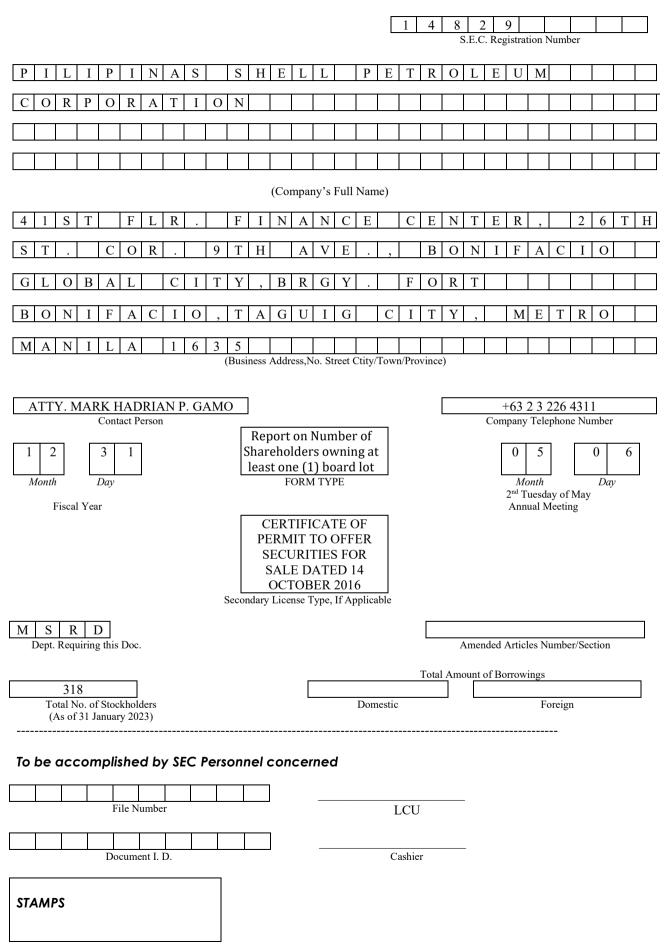

## **COVER SHEET**

03 February 2023

## PILIPINAS SHELL PETROLEUM CORPORATION

Shell House, No. 156 Valero Street, Salcedo Village, Brgy. Bel-Air, Makati City 1227

Attention: ATTY. MARK HADRIAN P. GAMO Corporate Secretary

Gentlemen

We are submitting to you our report on the number of shareholders owning at least one board lot each of **PILIPINAS SHELL PETROLEUM CORPORATION** as of 01/31/2023.

Market Price Number of Outstanding Shares Number of Stockholders Number of Shares per Board Lot No. of Stockholders owning at least 1 board lot Treasury Shares Last Trading Date 17.40 1,613,444,202.00 318 100.00 282 67,614,089.00 31-January-2023